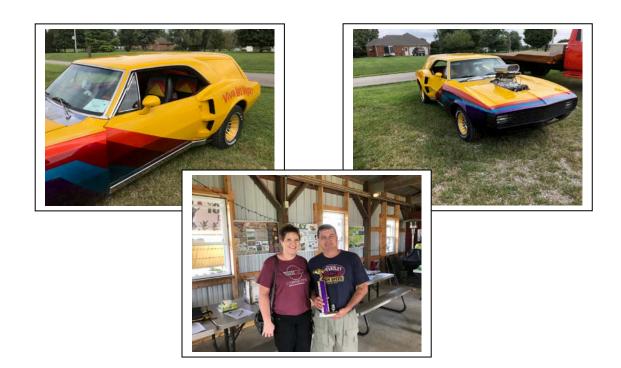

# How Unusual!

**A**ugust 18, 2018

That was the consensus of those attending the Vette City Lions Club car show. And the subject of their praise was the very eye-catching rod owned by Ron & Sheila Best. The Bests brought home the trophy for the "Most Unusual" entry.