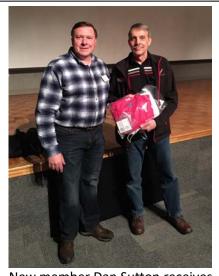

There are several Club activities in the works and we will be sharing them as they get closer.

New member Dan Sutton receives Club shirt from Rick Davis

We have a few people who have been sick, had surgery or lost a loved one - please keep them in your thoughts and prayers.